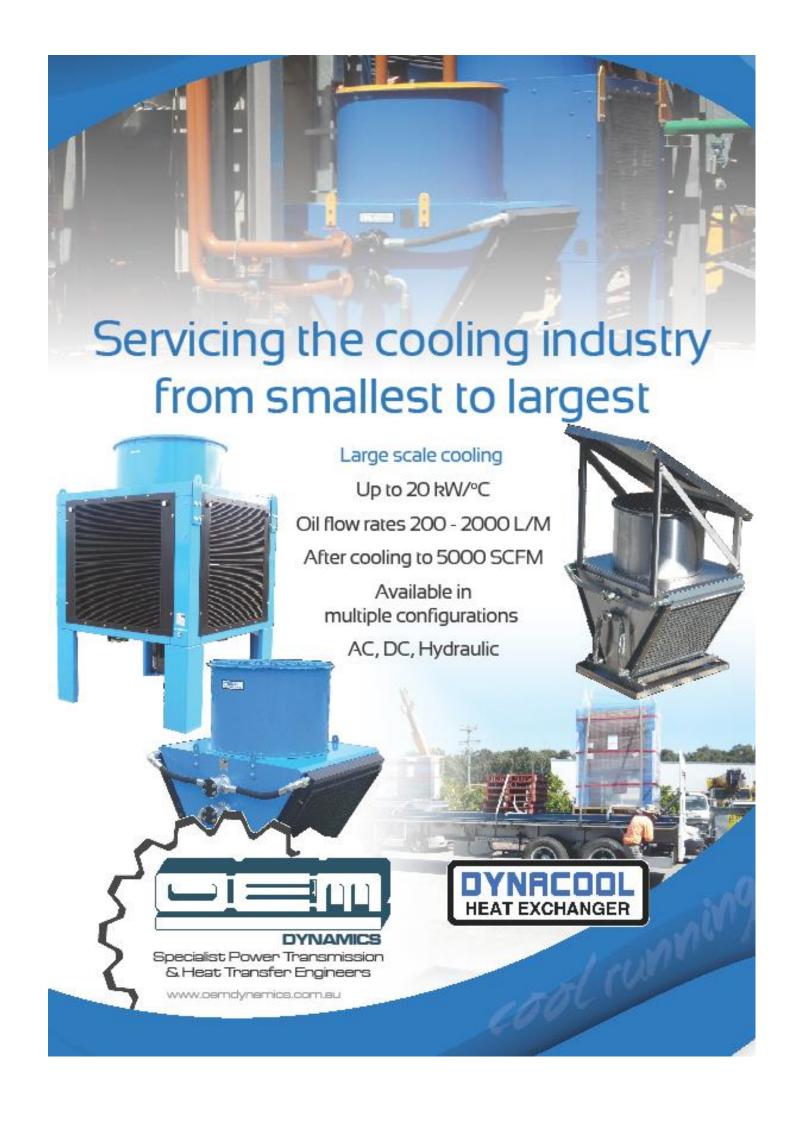

## Series VT2042 and DC70 Air Cooled Heat Exchangers

Developed for large cooling applications in high ambient conditions. These Coolers are equipped with multiple manifolded aluminium cooling elements manifolded for parallel oil flow.

Available in a wide variety of fan and motor combinations to suit most large applications. Also available with variable speed fan drives.

## **APPLICATIONS INCLUDE**

- ❖ Hydraulic power systems to 2000 kW and more!
- Large compressors for oil and / or compressed air cooling
- Closed loop water cooling in large dynamometer testing rigs
- Crusher lubrication systems.
- ❖ Large gear drive lubrication oil cooling.

## **MATERIALS**

- RADIATORS are high efficiency all aluminium with optional coating for harsh environments
- HOUSINGS in powder coated steel or stainless steel
- FAN drives available with 3 phase AC motors or hydraulic motors